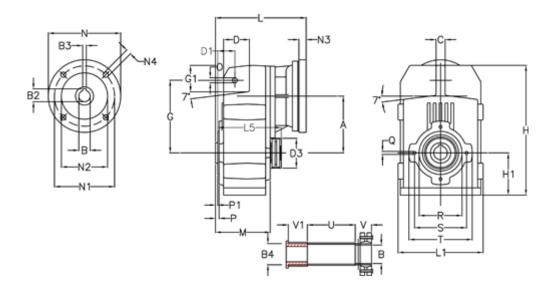

## **Measures**

| A = 128.75 | D1 = 43.5 | l5 = 197.5  | P1                                  | = 3.5    | V    |
|------------|-----------|-------------|-------------------------------------|----------|------|
| B = 30     | d3 = 83   | M = 135.5   | Q                                   | = M10x14 | V1 : |
| B1 = 28    | G = 162   | N = 250     | R                                   | = 110    |      |
| B2 = 31.3  | G1 = 58.0 | N1 = 215    | S                                   | = 130    |      |
| B3 = 8     | H = 290.5 | N2 = 180    | Т                                   | = 150    |      |
| B4 = 30    | H1 = 93.5 | N4 = M12x16 | Tightening torque Nm adapter bushin | g = 6.0  |      |
| C = 20     | L = 242.5 | O = 13      | Tightening torque Nm shrink disc    | = 7.0    |      |
| D = 57.0   | L1 = 188  | P = 6.0     | U                                   | = 120.5  |      |